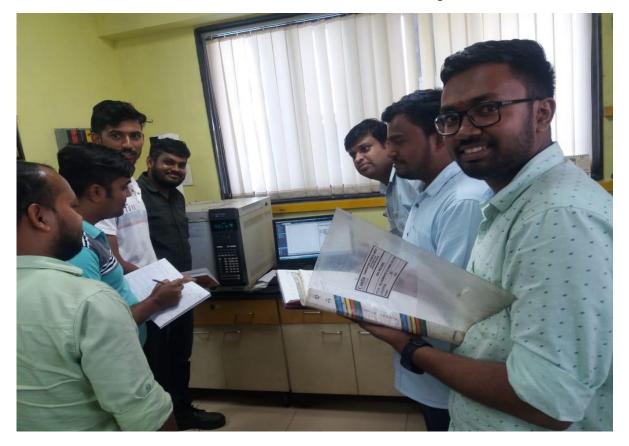

anager explained about the process and operations undertaken by the Plants and Machinery like HPLC, GC, IR, GCMS etc. They also explained about R and D and ADL operation.

Finally, they were taken to seminar hall by our guide and he answered each and every Question asked by the students patiently.

At the end all the students reached the college by Bus at 4:00PM.

The industrial visit to Camlin fine Science, Tarapur Boisar company enriched their knowledge and experiences and also provided great opportunity to learn practically through demonstration, interaction, exchange of information and employment practices which will help the students in their further career growth.

Dr. Shirish Pitale Head, Department of Chemistry

# > Photographs:

# Students at Camlin fine Science, Tarapur, Boisar